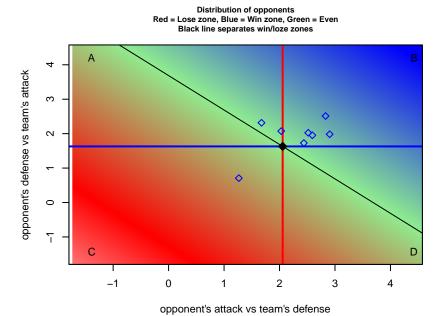

average number of goals per game relative to expected

average number of goals per game relative to expected

olot. A=Neither has attack advantage, B=Opponent has both attack and defense advantage, C=Opponent has both attack and defense disadvantage, D=Both have