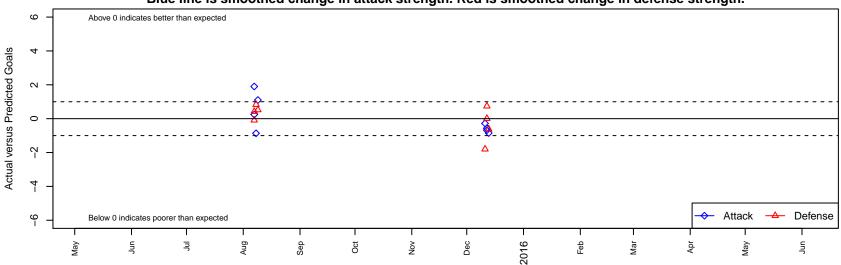

## Portland Spartans FC Academy B00 Dots are actual minus expected GF (blue circles) and GA (red triangles). Blue line is smoothed change in attack strength. Red is smoothed change in defense strength.