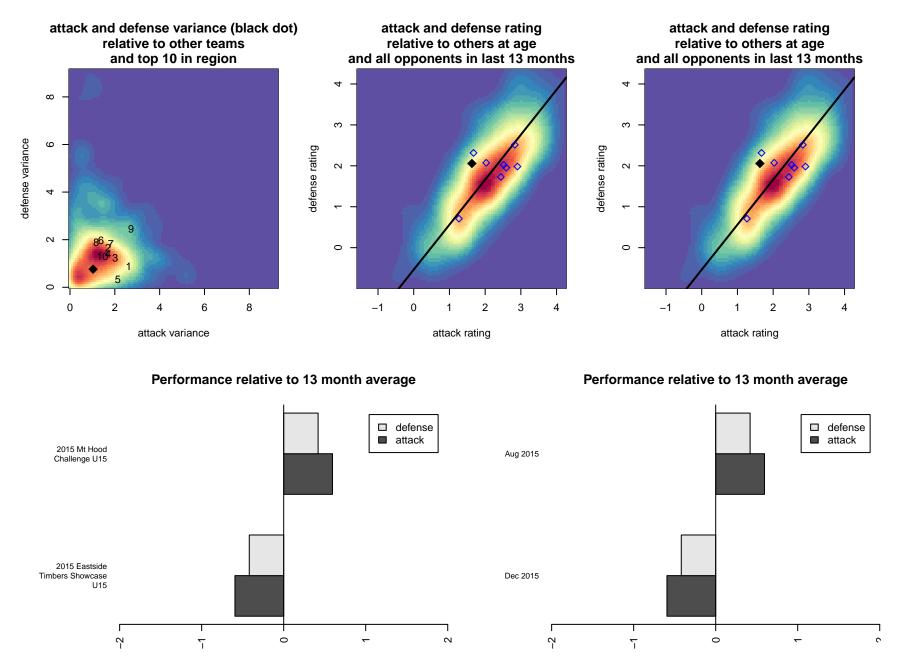

## **Portland Spartans FC Academy B00**

Portland, OR B00 total strength=1332 attack=5.1 defense=7.82 alt names used: Portland Spartans FC BU15 Academy Spartans FC B00 Venues played: 2015 Mt Hood Challenge U15 2015 Eastside Timbers Showcase U15